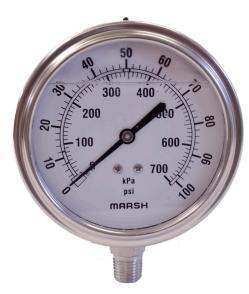

Marsh Instruments Severe Service Liquid Filled Gauges are designed to perform in rugged and harsh environmental conditions, especially where pulsation or vibration is a problem. Liquid Filled Gauges offer a significant cushioning and dampening effect, reducing pointer flutter and lubricating the internals.

#### **Standard Scale**

Dual Scale psi/kPa

## **Dial Color**

Black Markings on White