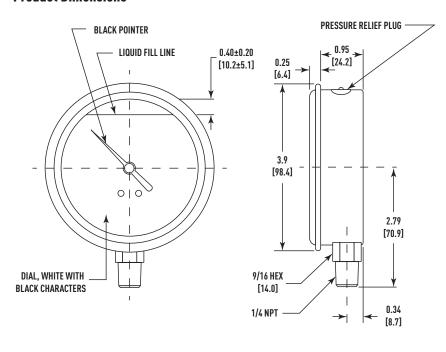

## **Product Dimensions**

#### Connection

1/4 NPT - Lower Mount

# Vent Plug

Filler/Pressure Relief Plug