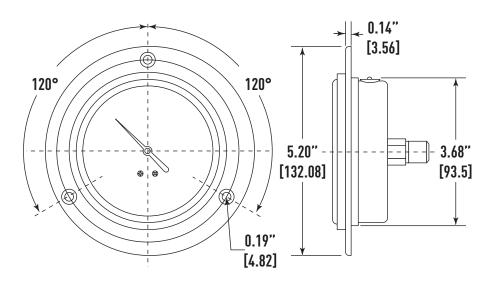

# **X Series**







Marsh Instruments Severe Service Liquid Filled Gauges are designed to perform in rugged and harsh environmental conditions, especially where pulsation or vibration is a problem. Liquid Filled Gauges offer a significant cushioning and dampening effect, reducing pointer flutter and lubricating the internals.

## Features:

- 316 Stainless Steel Internals
- Liquid Filled
- Weatherproof/Hermetically Sealed

# **Product Dimensions**



# **Product Specifications**

## Design

Meets/Exceeds ASME B40.100

## Accuracy

±3/2/3% (ASME Grade B)

#### Dial Size(s)

4" Diameter (100 mm)

#### Case

304 Stainless Steel

## Bezel

304 Stainless Steel - Fixed

## **Tube & Socket**

316 Stainless Steel

## Movement

Stainless Steel

#### Connection

1/4 NPT - Front Flange Panel Mount

## **Pressure Ranges**

VAC/Compound to 10,000 psi

## **Standard Scale**

Dual Scale psi and kPA

## **Dial Color**

Black Markings on White

## Pointer

Aluminum, Black Painted

## Window

Polycarbonate

# Standard Case Fill

Dry

Glycerine

Silicone

## **Ambient Temperature**

Dry: -40° to 180°F

Glycerine: 30° to 160°F

Silicone: -40° to 180°F

# Vent Plug

Filler/Pressure Relief Plug

## Weight

Filled 1.0 lb. Dry 0.7 lb.