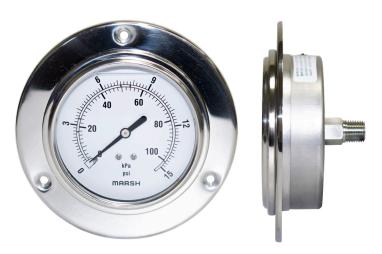

# **X Series**

Marsh Instruments Severe Service Liquid Filled Gauges are designed to perform in rugged and harsh environmental conditions, especially where pulsation or vibration is a problem. Liquid Filled Gauges offer a significant cushioning and dampening effect, reducing pointer flutter and lubricating the internals.

## Features:

- 316 Stainless Steel Internals
- Liquid Filled
- Weatherproof/Hermetically Sealed

#### Dial Size(s)

4" Diameter (100 mm)

#### Case

304 Stainless Steel

## Bezel

304 Stainless Steel - Fixed

#### Connection

1/4 NPT - Front Flange Panel Mount

## **Standard Scale**

Dual Scale psi and kPA

## **Dial Color**

Black Markings on White