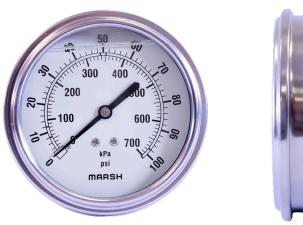

#### Dial Size(s)

4" Diameter (100 mm)

#### **Standard Scale**

Dual Scale psi and kPA

# **Dial Color**

Black Markings on White

#### Connection

1/4 NPT - Center Back Mount