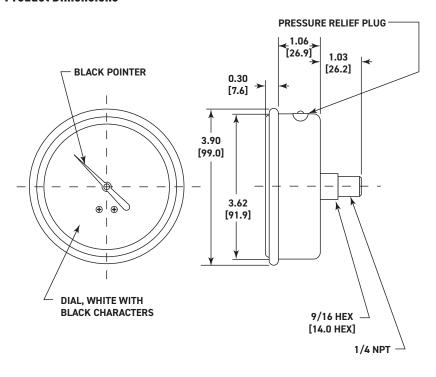

## **Product Dimensions**

#### Connection

1/4 NPT - Center Back Mount

# **Dial Color**

Black Markings on White

# Vent Plug

Filler/Pressure Relief Plug