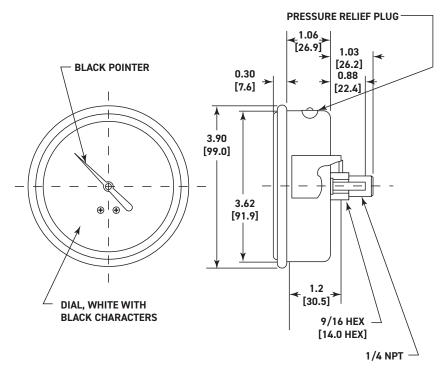

### **Product Dimensions**

#### Pointer

Aluminum, Black Painted

#### Vent Plug

Filler/Pressure Relief Plug

Weight 0.5 lb.