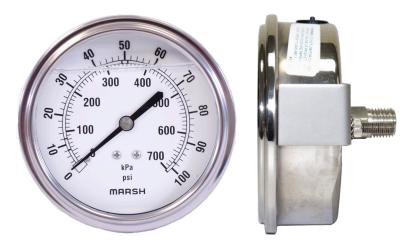

Marsh Instruments Severe Service Liquid Filled Gauges are designed to perform in rugged and harsh environmental conditions, especially where pulsation or vibration is a problem. Liquid Filled Gauges offer a significant cushioning and dampening effect, reducing pointer flutter and lubricating the internals.

### Features:

- 316 Stainless Steel Internals
- Liquid Filled For Dampening Effect
- Weatherproof/Hermetically Sealed
- ±2/1/2% (ASME Grade A)

#### Design Meets/Exceeds ASME B40.100 Accuracy ±2/1/2% (ASME Grade A) Dial Size(s) 4" Diameter (100 mm) Case 304 Stainless Steel Bezel 304 Stainless Steel - Fixed **Tube & Socket** 316 Stainless Steel **Movement** Stainless Steel Connection 1/4 NPT - U-Clamp Panel Mount **Pressure Ranges** VAC/Compound to 10,000 psi

**Standard Scale** Dual Scale psi/kPa

**Dial Color** Black Markings on White