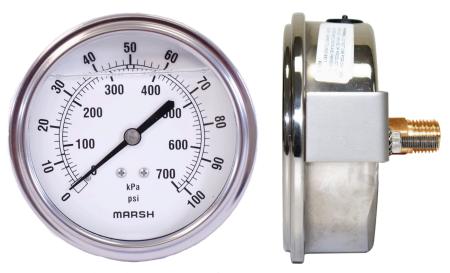

### Dial Size(s)

4" Diameter (100 mm)

#### **Standard Scale**

Dual Scale psi and kPA

## **Dial Color**

Black Markings on White

#### Connection

1/4 NPT - U-Clamp Panel Mount