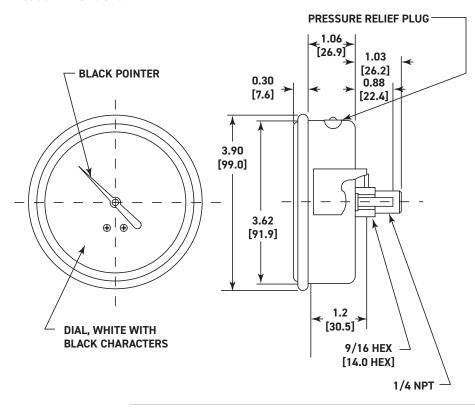

## **Product Dimensions**

# Vent Plug

Filler/Pressure Relief Plug

#### Connection

1/4 NPT - U-Clamp Panel Mount