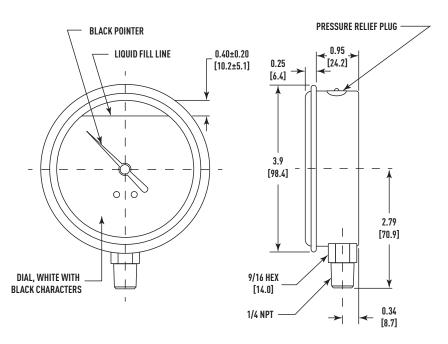

Marsh Instruments Severe Service Liquid Filled Gauges are designed to perform in rugged and harsh environmental conditions, especially where pulsation or vibration is a problem. Liquid Filled Gauges offer a significant cushioning and dampening effect, reducing pointer flutter and lubricating the internals.

#### Features:

- Liquid Filled for Dampening Effect
- Weatherproof/Hermetically Sealed
- ±2/1/2% Accuracy

## **Product Dimensions**



### **Product Specifications**

#### Design

Meets/Exceeds ASME B40.100

Accuracy ±2/1/2% (ASME Grade A)

Dial Size(s)

4" Diameter (100 mm) Case

304 Stainless Steel

Bezel 304 Stainless Steel - Fixed

Tube & Socket

Copper Alloy

Movement Brass

Connection

<sup>1</sup>/<sub>4</sub> NPT - Lower Mount **Pressure Ranges** 

VAC/Compound to 10,000 psi Standard Scale

Dual Scale psi and kPA

Dial Color Black Markings on White

Pointer

Aluminum, Black Painted

#### Window

Polycarbonate

Standard Case Fill
Dry

Glycerine

# Silicone

Ambient Temperature Dry: -40° to 180°F Glycerine: 30° to 160°F Silicone: -40° to 180°F

#### Vent Plug

Filled Dry

Filler/Pressure Relief Plug Weight Filled 1.0 lb.

0.7 lb.

Severe Service Gauges