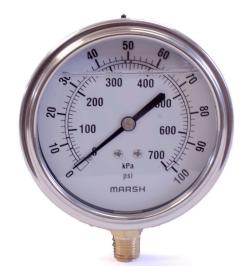

Marsh Instruments Severe Service Liquid Filled Gauges are designed to perform in rugged and harsh environmental conditions, especially where pulsation or vibration is a problem. Liquid Filled Gauges offer a significant cushioning and dampening effect, reducing pointer flutter and lubricating the internals.

#### Features:

- Liquid Filled for Dampening Effect
- Weatherproof/Hermetically Sealed
- ±2/1/2% Accuracy

#### Design

Meets/Exceeds ASME B40.100

Accuracy ±2/1/2% (ASME Grade A)

Dial Size(s)

4" Diameter (100 mm) Case

304 Stainless Steel

Bezel 304 Stainless Steel - Fixed

Tube & Socket

Copper Alloy

Movement Brass

Connection

<sup>1</sup>/<sub>4</sub> NPT - Lower Mount **Pressure Ranges** 

VAC/Compound to 10,000 psi Standard Scale

Dual Scale psi and kPA

Dial Color Black Markings on White

Pointer