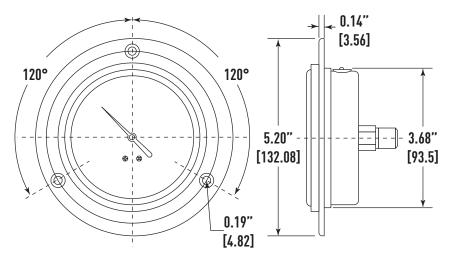

Marsh Instruments Severe Service Liquid Filled Gauges are designed to perform in rugged and harsh environmental conditions, especially where pulsation or vibration is a problem. Liquid Filled Gauges offer a significant cushioning and dampening effect, reducing pointer flutter and lubricating the internals.

# Features:

- Liquid Filled for Dampening Effect
- Weatherproof/Hermetically Sealed
- ±2/1/2% Accuracy

# **Product Dimensions**



# **Product Specifications**

#### Design Meets/Exceeds ASME B40.100

Accuracy ±2/1/2% (ASME Grade A) Dial Size(s) 4<sup>°°</sup> Diameter (100 mm)

# Case

304 Stainless Steel Bezel

304 Stainless Steel - Fixed

Tube & Socket

Copper Alloy Movement

Brass

Connection

1/4 NPT - Front Flange Panel Mount

Pressure Ranges VAC/Compound to 10,000 psi

Standard Scale

Dual Scale psi and kPA

Dial Color Black Markings on White

### Pointer

Aluminum, Black Painted

# Window

Polycarbonate

# Standard Case Fill

Dry Glycerine

Silicone

# Ambient Temperature

Dry: -40° to 180°F Glycerine: 30° to 160°F Silicone: -40° to 180°F

# Vent Plug

Filler/Pressure Relief Plug