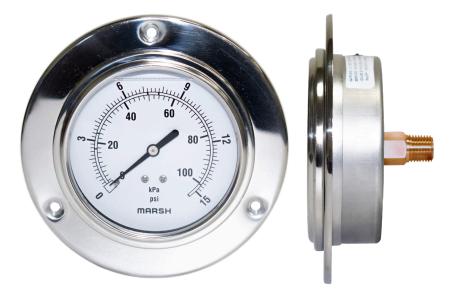

Marsh Instruments Severe Service Liquid Filled Gauges are designed to perform in rugged and harsh environmental conditions, especially where pulsation or vibration is a problem. Liquid Filled Gauges offer a significant cushioning and dampening effect, reducing pointer flutter and lubricating the internals.

# Features:

- Liquid Filled for Dampening Effect
- Weatherproof/Hermetically Sealed
- ±2/1/2% Accuracy

#### Design Meets/Exceeds ASME B40.100

Accuracy ±2/1/2% (ASME Grade A) Dial Size(s) 4<sup>°°</sup> Diameter (100 mm)

# Case

304 Stainless Steel Bezel

304 Stainless Steel - Fixed

Tube & Socket

Copper Alloy Movement

Brass

Connection

1/4 NPT - Front Flange Panel Mount

Pressure Ranges VAC/Compound to 10,000 psi

Standard Scale

Dual Scale psi and kPA

Dial Color Black Markings on White

### Pointer

Aluminum, Black Painted

# Window

Polycarbonate