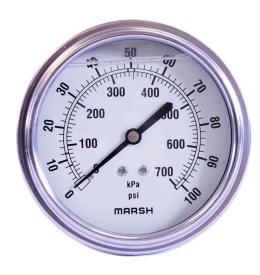

## **Standard Scale**

Dual Scale psi and kPA

## **Dial Color**

Black Markings on White

#### Pointer

Aluminum, Black Painted