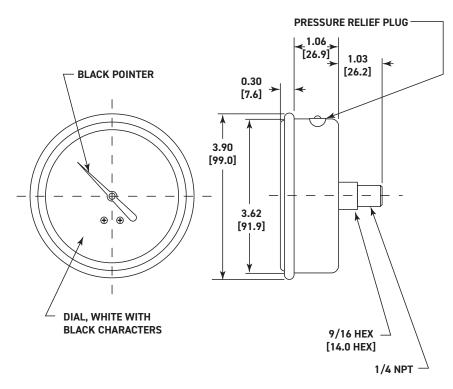

### **Product Dimensions**

#### Dial Size(s)

4" Diameter (100 mm)

#### Connection

1/4 NPT - Center Back Mount

# Vent Plug

Filler/Pressure Relief Plug