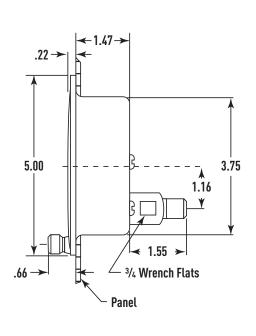

# **Product Dimensions**

#### Connection

1/4 NPT - Lower Back Mount Hinged Ring Front Flanged Panel Mount

# **Dial Color**

3.81 Panel Opening

Black Markings on White

3 Holes

.22 Dia. Hole for #10-32 Screw