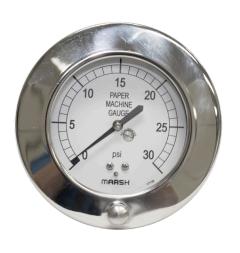

# Paper Machine Gauge Stainless Steel Case / Brass Internals / 3.5" Hinged Ring Front Flange

Marsh Instruments Paper Machine Gauges are available in nine ranges and fit existing panel cutouts. The heavy-duty stainless steel case features a front flanged/hinged ring design which allows easy access for pointer adjustment. A restrictor is standard.

# **Features:**

- 3.5" Diameter to Fit Existing Panels
- Hinged Ring Stainless Steel Case
- Protecive Weather Tight Seal

# **Standard Scale**

Single Scale psi