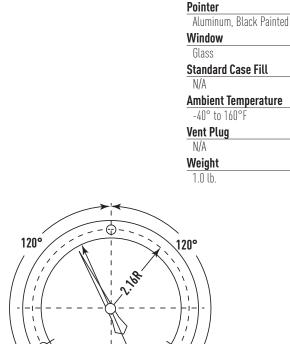

#### Dial Size(s)

3 1/2" Diameter (76 mm)

# **Dial Color**

3.81 Panel Opening

Black Markings on White

3 Holes

.22 Dia. Hole for #10-32 Screw