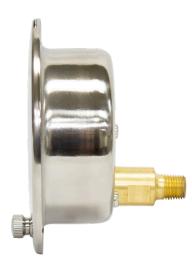

# Paper Machine Gauge Stainless Steel Case / Brass Internals / 3.5" Hinged Ring Front Flange

Marsh Instruments Paper Machine Gauges are available in nine ranges and fit existing panel cutouts. The heavy-duty stainless steel case features a front flanged/hinged ring design which allows easy access for pointer adjustment. A restrictor is standard.

# **Tube & Socket**

Copper Alloy

#### Connection

1/4 NPT - Lower Back Mount Hinged Ring Front Flanged Panel Mount