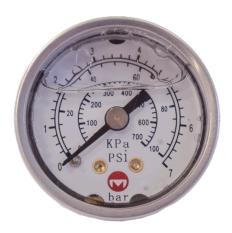

#### **Standard Scale**

Triple Scale psi/BAR/kPa

# Dial Color

Black Markings on White

# Pointer

Aluminum, Black Painted

# Window

Acrylic