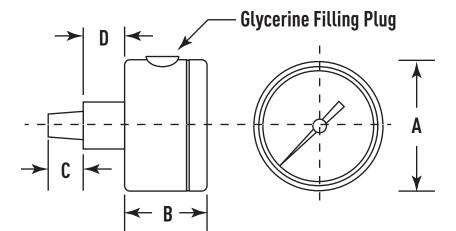

### **Product Dimensions**

# Vent Plug

Filler/Pressure Relief Plug

# Weight

0.5 lb.

| Dial<br>Size | A     | В     | С     | E     |
|--------------|-------|-------|-------|-------|
| 1.5"         | 1.57" | 1.06" | 0.45" | 0.51" |
| 2.0"         | 1.97" | 1.18" | 0.45" | 0.39" |