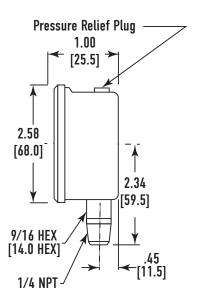

## **Product Dimensions**

#### Connection

1/4 NPT - Lower Mount

## Vent Plug

Filler/Pressure Relief Plug

# Weight

0.5 lb.