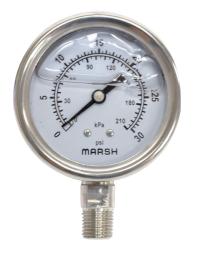

Marsh Instruments Severe Service Liquid Filled Gauges are designed to perform in rugged and harsh environmental conditions, especially where pulsation or vibration is a problem. Liquid Filled Gauges offer a significant cushioning and dampening effect, reducing pointer flutter and lubricating the internals.

## Features:

- 316 Stainless Steel Internals
- Heavy Duty 1 Piece Socket Design
- Liquid Filled for Dampening Effect

#### Dial Size(s)

2.5" Diameter (63 mm)

#### Connection

1/4 NPT - Lower Mount

#### **Standard Scale**

Dual Scale psi/kPa

## **Dial Color**

Black Markings on White