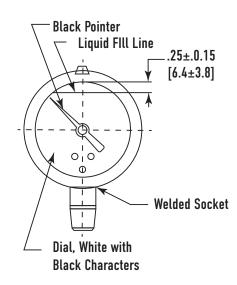

## **Dial Color**

Black Markings on White

## Pointer

Aluminum, Black Painted

#### **Tube & Socket**

316 Stainless Steel