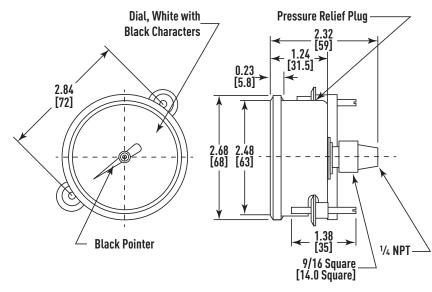

## **Product Dimensions**

### **Product Specifications** Design Meets/Exceeds ASME B40.100 Accuracy ±3/2/3% (ASME Grade B) Dial Size(s) 2.5" Diameter (63 mm) Case 304 Stainless Steel Bezel 304 Stainless Steel - Fixed **Tube & Socket** 316 Stainless Steel Movement Stainless Steel Connection 1/4 NPT - U-Clamp Panel Mount **Pressure Ranges** VAC/Compound to 15,000 psi

#### Vent Plug

Filler/Pressure Relief Plug

Weight 0.5 lb.