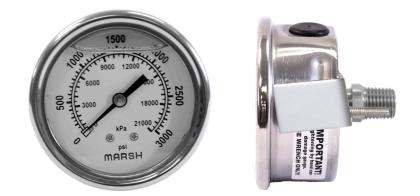

Marsh Instruments Severe Service Liquid Filled Gauges are designed to perform in rugged and harsh environmental conditions, especially where pulsation or vibration is a problem. Liquid Filled Gauges offer a significant cushioning and dampening effect, reducing pointer flutter and lubricating the internals.

## Features:

- 316 Stainless Steel Internals
- Heavy Duty 1 Piece Socket Design
- Liquid Filled for Dampening Effect

### **Product Specifications** Design Meets/Exceeds ASME B40.100 Accuracy ±3/2/3% (ASME Grade B) Dial Size(s) 2.5" Diameter (63 mm) Case 304 Stainless Steel Bezel 304 Stainless Steel - Fixed **Tube & Socket** 316 Stainless Steel Movement Stainless Steel Connection 1/4 NPT - U-Clamp Panel Mount **Pressure Ranges** VAC/Compound to 15,000 psi

**Standard Scale** Dual Scale psi and kPA

**Dial Color** Black Markings on White