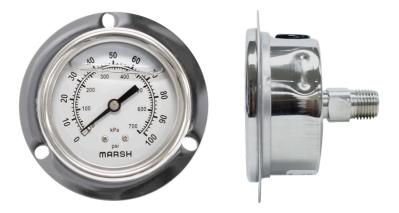

Marsh Instruments Severe Service Liquid Filled Gauges are designed to perform in rugged and harsh environmental conditions, especially where pulsation or vibration is a problem. Liquid Filled Gauges offer a significant cushioning and dampening effect, reducing pointer flutter and lubricating the internals.

## Features:

- 316 Stainless Steel Internals
- Heavy Duty 1 Piece Socket Design
- Liquid Filled for Dampening Effect

#### Dial Size(s)

2.5" Diameter (63 mm)

Case

304 Stainless Steel Bezel

304 Stainless Steel - Fixed

Tube & Socket

316 Stainless Steel

Movement

Stainless Steel Connection

1/4 NPT - Front Flange Panel Mount