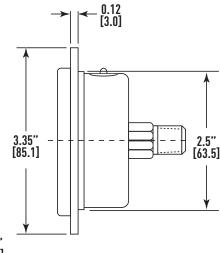

# **Product Dimensions**

Stainless Steel Connection

1/4 NPT - Front Flange Panel Mount