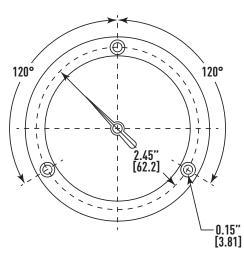

# **Product Dimensions**

Stainless Steel Connection

1/4 NPT - Front Flange Panel Mount