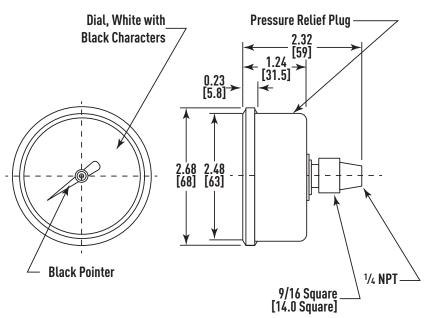

## **Product Dimensions**

### Dial Size(s)

2.5" Diameter (63 mm)

#### Connection

1/4 NPT - Center Back Mount

## **Dial Color**

Black Markings on White

### **Pointer**

Aluminum, Black Painted

### Vent Plug

Filler/Pressure Relief Plug