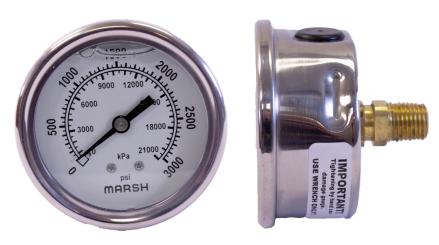

Marsh Instruments Severe Service Liquid Filled Gauges are designed to perform in rugged and harsh environmental conditions, especially where pulsation or vibration is a problem. Liquid Filled Gauges offer a significant cushioning and dampening effect, reducing pointer flutter and lubricating the internals.

### Dial Size(s)

2.5" Diameter (63 mm)

### Standard Scale

Dual Scale psi/kPa

## **Dial Color**

Black Markings on White