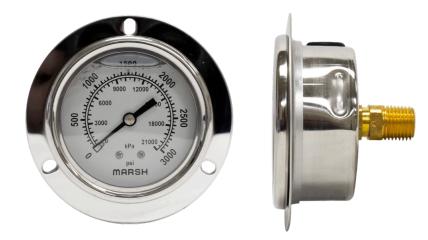

Marsh Instruments Severe Service Liquid Filled Gauges are designed to perform in rugged and harsh environmental conditions, especially where pulsation or vibration is a problem. Liquid Filled Gauges offer a significant cushioning and dampening effect, reducing pointer flutter and lubricating the internals.

### Dial Size(s)

2.5" Diameter (63 mm)

### Case

304 Stainless Steel Bezel

304 Stainless Steel - Fixed

Tube & Socket

316 Stainless Steel Movement

# Brass

Connection 1/4 NPT - Front Flange Panel Mount

#### Dual Scale psi/kPa

Dial Color Black Markings on White