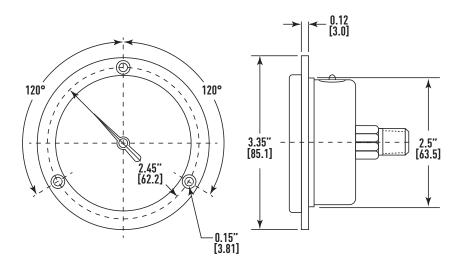

Marsh Instruments Severe Service Liquid Filled Gauges are designed to perform in rugged and harsh environmental conditions, especially where pulsation or vibration is a problem. Liquid Filled Gauges offer a significant cushioning and dampening effect, reducing pointer flutter and lubricating the internals.

#### Features:

- Liquid Filled for Dampening Effect
- Weatherproof/Hermetically Sealed
- Heavy Duty Socket Design

## **Product Dimensions**



# **Product Specifications**

#### Design Meets/Exceeds ASME B40.100

Accuracy ±3/2/3% (ASME Grade B)

### Dial Size(s)

2.5" Diameter (63 mm)

### Case

304 Stainless Steel Bezel

304 Stainless Steel - Fixed

Tube & Socket

316 Stainless Steel Movement

# Brass

Connection 1/4 NPT - Front Flange Panel Mount

## Pressure Ranges

VAC/Compound to 10,000 psi Standard Scale

#### Dual Scale psi/kPa

Dial Color Black Markings on White

#### Pointer

Aluminum, Black Painted

#### Window

Polycarbonate

# Standard Case Fill

Dry Glycerine

### Silicone

Ambient Temperature

Dry: -40° to 180°F Glycerine: 30° to 160°F Silicone: -40° to 180°F

#### Vent Plug

Filler/Pressure Relief Plug

Weight 0.5 lb.