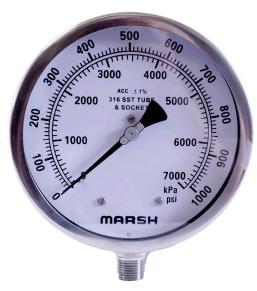

## **Pressure Ranges**

VAC/Compound to 20,000 psi

#### **Standard Scale**

Dual Scale psi and kPA

# **Dial Color**

Black Markings on White

## **Tube & Socket**

316 Stainless Steel