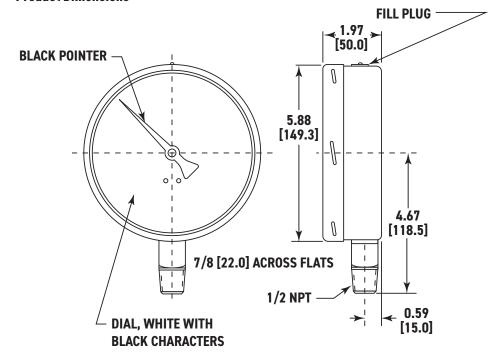

## **Product Dimensions**

#### Connection

1/2 NPT - Lower Mount

# Vent Plug

Filler/Pressure Relief Plug