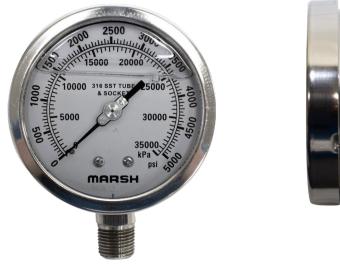

# H207/209 Series

Stainless Steel Case / Stainless Steel Internals / 4" Lower Mount

Marsh Instruments Severe Service Liquid Filled Gauges are designed to perform in rugged and harsh environmental conditions, especially where pulsation or vibration is a problem. Liquid Filled Gauges offer a significant cushioning and dampening effect, reducing pointer flutter and lubricating the internals.

## **Product Specifications**

Design Meets/Exceeds ASME B40.100

Accuracy 1% of Full Scale (ASME Grade A)

Dial Size(s)

4" Diameter (100 mm)

Case

304 Stainless Steel Bezel

304 Stainless Steel - Removable Tube & Socket

316 Stainless Steel

Movement

Stainless Steel
Connection

1/4 or 1/2 NPT - Lower Mount

Pressure Ranges

VAC/Compound to 20,000 psi Standard Scale

Single Scale psi Dual Scale psi/kPa

Dial Color

Black Markings on White

Pointer

Aluminum, Black Painted, Micro-Adjustable Window

Safety Glass

Standard Case Fill

Dry Glycerine

Silicone

Ambient Temperature