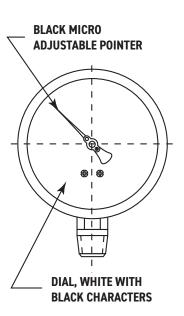

Black Markings on White

Pointer

Aluminum, Black Painted, Micro-Adjustable Window

Safety Glass

Standard Case Fill

Dry Glycerine

Silicone

Ambient Temperature