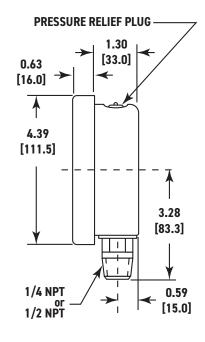

## **Product Dimensions**

316 Stainless Steel

Movement

Stainless Steel
Connection

1/4 or 1/2 NPT - Lower Mount

Pressure Ranges

VAC/Compound to 20,000 psi Standard Scale

Single Scale psi Dual Scale psi/kPa

Dial Color

#### Vent Plug

Filler/Pressure Relief Plug Weight

0.5 lb.

50