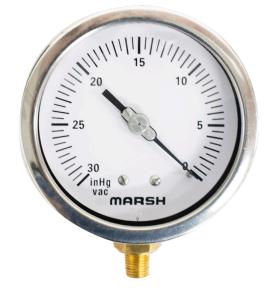

# H203/205 Series

Stainless Steel Case / Brass Internals / 4" Lower Mount

Marsh Instruments Severe Service Liquid Filled Gauges are designed to perform in rugged and harsh environmental conditions, especially where pulsation or vibration is a problem. Liquid Filled Gauges offer a significant cushioning and dampening effect, reducing pointer flutter and lubricating the internals.

#### Pressure Ranges VAC/Compound to 10,000 psi

Standard Scale

Single Scale psi Dual Scale psi/kPa

Dial Color

Black Markings on White

#### Pointer

Aluminum, Black Painted, Micro-Adjustable **Window** 

Saftey Glass

Standard Case Fill

Dry Glycerine

Silicone