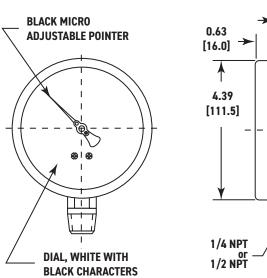

# **Product Dimensions**

Copper Alloy Movement

Stainless Steel

Connection

1/4" & 1/2" NPT - Lower Mount

#### Pressure Ranges VAC/Compound to 10,000 psi

Standard Scale

Single Scale psi Dual Scale psi/kPa

Dial Color

Black Markings on White

#### Pointer

Aluminum, Black Painted, Micro-Adjustable **Window** 

Saftey Glass

Standard Case Fill

Dry Glycerine

Silicone