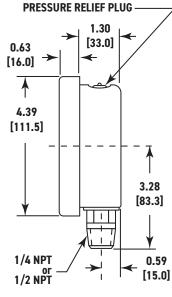

# **Product Dimensions**

Copper Alloy Movement

Stainless Steel

Connection

1/4" & 1/2" NPT - Lower Mount

#### Vent Plug

Filler/Pressure Relief Plug