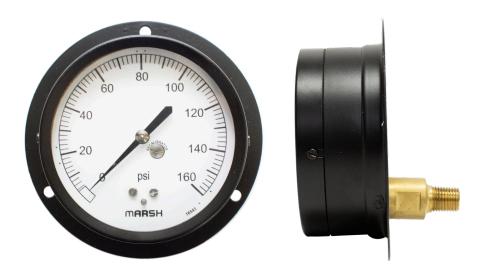

# H18 Series

Stainless Steel Case Brass Internals / 3.5" Back Flange Lower Back Mount

Marsh Instruments Quality Gauges feature the exclusive recalibrator and the accuracy is within  $\pm 1$ " in the middle half of span. These gauges provide continuous service at an economical price.

#### Dial Size(s)

3 1/2" Diameter (63 mm)

#### Case

Steel, Black Painted

#### Connection

1/4 or 1/2 NPT - Back Flange-Lower Back Mount

# Standard Scale

Single Scale psi

## **Dial Color**

Black Markings on White