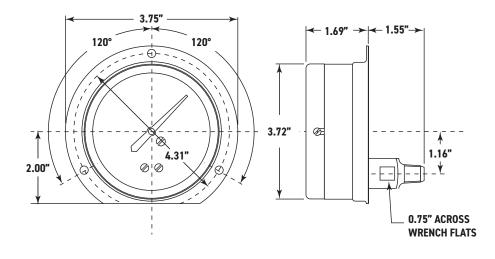

## **Product Dimensions**

#### Connection

1/4 or 1/2 NPT - Back Flange-Lower Back Mount