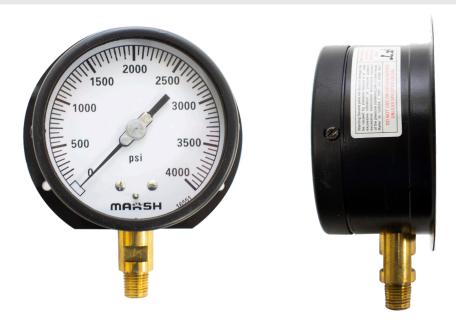

# **H12 Series**

Heavy Duty - Increased Accuracy / 3.5" Backflange

Marsh Instruments Quality Gauges feature the exclusive recalibrator and the accuracy is within  $\pm 1$ " in the middle half of span. These gauges provide continuous service at an economical price.

#### Dial Size(s)

3 1/2" Diameter (89 mm)

#### Case

Steel, Black Painted

#### Bezel

Steel, Black Painted, Removable

# Standard Scale

Single Scale psi

#### Dial Color

Black Markings on White