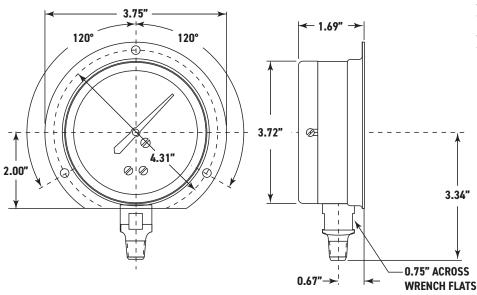

#### **Product Dimensions**

#### Dial Size(s)

3 1/2" Diameter (89 mm)

#### Connection

1/4 or 1/2 NPT - Lower Mount