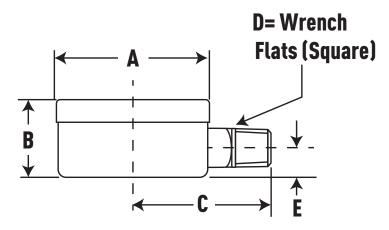

|     | Product<br>Numbers | A     | B    | C     | D     | E     |
|-----|--------------------|-------|------|-------|-------|-------|
| 1.5 | GG1530G8           | 1.606 | 0.89 | 1.488 | 0.433 | 0.296 |
| 1.5 | GG1530F8           | 1.606 | 0.89 | 1.488 | 0.433 | 0.296 |