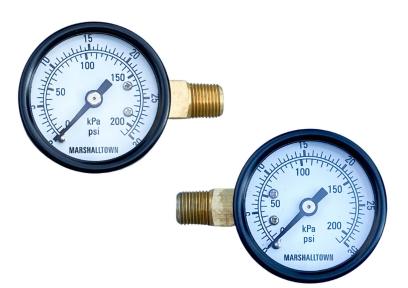

## **GG Series**

Steel Case / Brass Internals / Left-Right Mount

The General Service Steel Case Gauge from Marsh Instruments is a family of cost-effective, general purpose instruments designed for reliable pressure measurements. Left/right hand mount for level controller applications. Suitable for use with water, oil, air, gas or other noncorrosive media.

## **Product Dimensions**

| Des |                                                                  |
|-----|------------------------------------------------------------------|
| Me  | ets/Exceeds ASME B40.100                                         |
|     | uracy                                                            |
|     | /2/3% (ASME Grade B)                                             |
|     | Size(s)                                                          |
| 11  | /2"Diameter                                                      |
| Cas | -                                                                |
|     | eel, Black Painted                                               |
| Bez | •••                                                              |
|     | eel, Black Painted, Fixed                                        |
|     | e & Socket                                                       |
|     | pper Alloy                                                       |
|     | vement                                                           |
|     | ISS .                                                            |
|     | nection                                                          |
|     | - NPT                                                            |
|     | <b>ssure Ranges</b><br>30 psi, 0-60 psi, (other ranges optional) |
|     | ndard Scale                                                      |
|     | al Scale psi and kPa                                             |
|     | Color                                                            |
|     | ack Markings on White                                            |
| Poi | -                                                                |
|     | iminum, Black Painted                                            |
|     | dow                                                              |
|     | t Plastic (Glass Optional)                                       |
|     | ndard Case Fill                                                  |
|     | /, Non-Fillable                                                  |
|     | bient Temperature                                                |
| -4  | )° to 160°F                                                      |
| Ven | t Plug                                                           |
| N/  |                                                                  |
| Wei | ght                                                              |