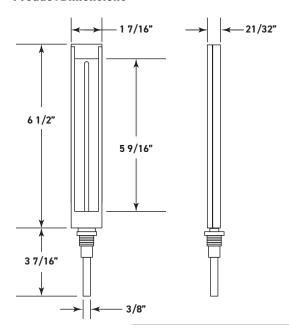

# Y14 Series - Submarine Thermometer (/



6" Scale / Lower or Back Mount



Marsh Instruments Y14 Series thermometer is manufactured to a standard accuracy of 1% span. Each Y14 Series thermometer comes with a case with blue reading spirit filled tube with magnifying lens for easy readability, and white aluminum scale with bold black graduations and figures.

# **Features:**

- 5" Scale Size
- V-Shaped Aluminum Scale with Black Markings
- Blue Reading Organic Filled Tube
- Gray ABS Case
- 2" Nominal Stem Length for 3 1/4" Socket

## **Product Dimensions**



# **Product Specifications**

#### Design

Meets/Exceeds ASME B40.100

## Accuracy

±1% of Scale Range

## Dial Size(s)

5" Length

#### Case

Gray ABS Plastic

#### **Connection & Stem**

Brass 3/4 - 28" Swivel Nut, For Use with Separable Socket (Thermowell)

#### Movement

N/A

## **Temperature Ranges**

-40° to 300°F

#### **Standard Scale**

Dual Scale in Celsius and Fahrenheit

#### Dial Color

White Coated Aluminum

#### Tube

Blue Liquid Fill

# Window

Glass