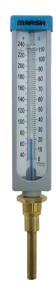

# Y14 Series - Submarine Thermometer (/

6" Scale / Lower or Back Mount

Marsh Instruments Y14 Series thermometer is manufactured to a standard accuracy of 1% span. Each Y14 Series thermometer comes with a case with blue reading spirit filled tube with magnifying lens for easy readability, and white aluminum scale with bold black graduations and figures.

# **Features:**

- 5" Scale Size
- V-Shaped Aluminum Scale with Black Markings
- Blue Reading Organic Filled Tube
- Gray ABS Case
- 2" Nominal Stem Length for 3 1/4" Socket

## **Temperature Ranges**

-40° to 300°F

#### **Standard Scale**

Dual Scale in Celsius and Fahrenheit

#### Tube

Blue Liquid Fill