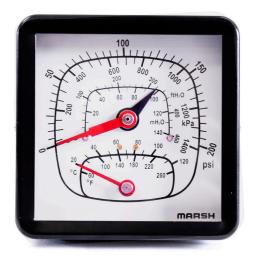

Marsh Instruments Tridicators are durable, cost-effective combination pressure and temperature instruments for use in a wide variety of commercial and industrial boiler and hot water applications.

Standard Scale Dual Scale Celsius and Fahrenheit

Dial Color Black Markings on White

Pointer

Aluminum, Red Painted with Black Painted Set Pointer Thermometers