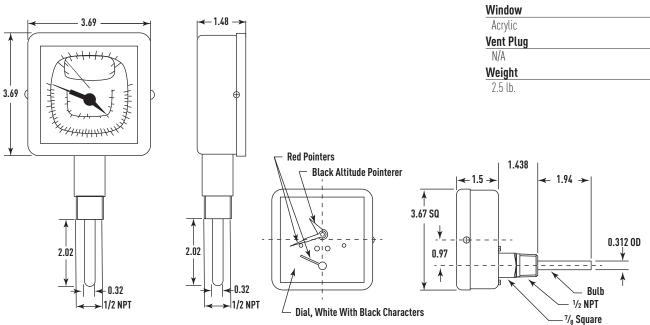

## **Product Dimensions**

| Design |
|--------|
|        |

Meets/Exceeds ASME B40.100
Accuracy

±3/2/3% (ASME Grade B)

Dial Size(s)

3 1/2" Square (89 mm) Case

Steel, Black Painted

Bezel Steel, Black Painted

Tube & Socket

Copper Alloy

Movement Brass

Connection

1/2 NPT - Lower Mount 1/2 NPT - Lower Back Mount

Pressure Ranges

60 to 300 psi (130-680 Ft H<sub>2</sub>0) Temperature Ranges

60° to 260°F (20° to 120°C)

Standard Scale Dual Scale Celsius and Fahrenheit

Dial Color Black Markings on White

Pointer

Aluminum, Red Painted with Black Painted Set Pointer Thermometers