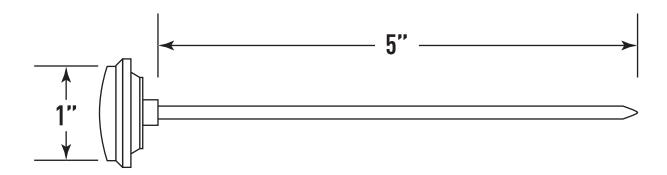

#### **Product Dimensions**

## **Product Specifications**

| De  | sign                           |
|-----|--------------------------------|
| Ν   | leets/Exceeds ASME B40.100     |
| Ac  | curacy                         |
| +   | 2° F                           |
| Dia | al Size(s)                     |
| 1   | "Face (25mm)                   |
| Са  | se                             |
| A   | BS Plastic                     |
| Be  | zel                            |
| N   | /A                             |
| St  | em                             |
| 5   | " Stainless Steel              |
| Мо  | ovement                        |
| N   | /A                             |
| Co  | nnection                       |
| Ν   | /A                             |
| Te  | mperature Ranges               |
| -   | 58° to 302°F                   |
| -   | 50° to 150°C                   |
| Sta | andard Scale                   |
| 0   | alation and Esharahath Oaktana |