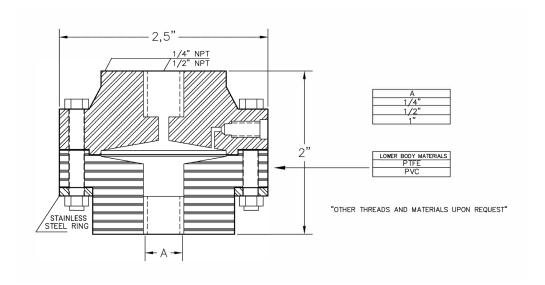

## **Product Dimensions**

# Instrument Connection

1/4", 1/2" NPT

## **Process Connection**

1/4", 1/2" NPT Others Optional

#### **Lower Housing Material**

PTFE PVC