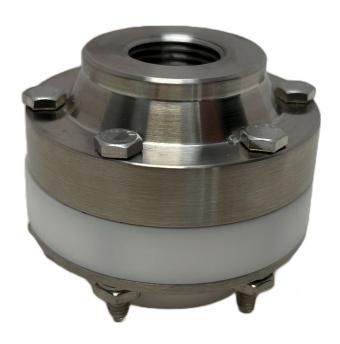

# **DSP**PTFE/PVC Wetted Parts

The Model DSP Diaphragm Seal features corrosion resistant PTFE or PVC lower housing with PTFE diaphragm. It is compatible with up to 4" dial pressure gauges from 30 psi up to a maximum operating pressure of 300 psi.

## **Upper Housing Material**

316 Stainless Steel

#### **Lower Housing Material**

PTFE PVC

## Diaphragm Material

PTFE