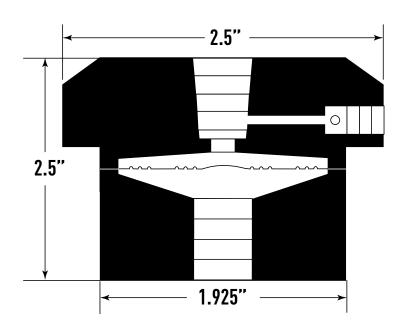

Mini Diaphragm Seals / 4.5" Dials and Below

# 13040 Series



The Model 13040 All Welded Seal is designed for up to to  $4 \frac{1}{2}$ " bourdon tube gauges with pressure ranges from vacuum to 1000 psi. Available in all 316 Stainless Steel or Hastelloy C process housing and diaphragm, with threaded connections. Optional flushing connections also available.

## **Product Dimensions**



## **Product Specifications**

#### **Upper Housing Material**

316 Stainless Steel

## **Lower Housing Material**

316 Stainless Steel Hastelloy C

### Diaphragm Material

316 Stainless Steel Hastelloy C

### **Instrument Connection**

1/4" NPT, 1/2" NPT

#### **Process Connection**

1/4" NPT, 1/2" NPT, 3/4" NPT, 1" NPT

#### **Flush Connection**

None 1/4" NPT

#### **Pressure Rating**

60-2,500 PSI

#### System Fill

Glycerine

Silicone

Syltherm Others Optional

#### Options Available

Custom Connection Sizes

Custom Materials

Low Pressure

High Pressure