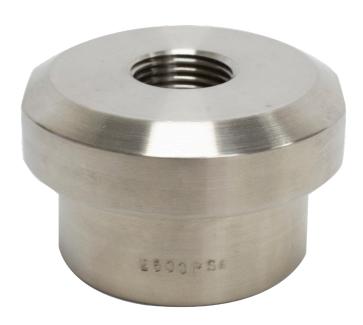

# 13040 Series

The Model 13040 All Welded Seal is designed for up to to  $4 \frac{1}{2}$ " bourdon tube gauges with pressure ranges from vacuum to 1000 psi. Available in all 316 Stainless Steel or Hastelloy C process housing and diaphragm, with threaded connections. Optional flushing connections also available.