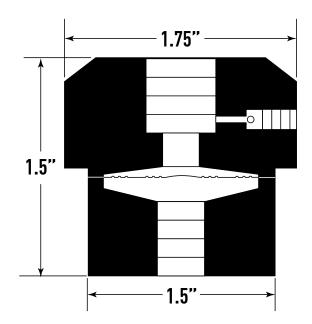

# **13000 Series**

Mini Diaphragm Seals / 3.5" Dials and Below





The Model 13000 Mini Welded Seal is designed for up to to  $3 \frac{1}{2}$ " bourdon tube gauges with a minimum range of 0-60 psi. The maximum operating pressure is 2,500 psi at 100°F. Available in all 316 Stainless Steel or Hastelloy C process housing and diaphragm.

### **Product Dimensions**



#### **Product Specifications**

**Upper Housing Material** 316 Stainless Steel

Lower Housing Material

316 Stainless Steel Hastelloy C

**Diaphragm Material** 

316 Stainless Steel Hastelloy C

Instrument Connection

1/4", 1/2" NPT **Process Connection** 

1/4", 1/2" NPT **Flush Connection** 

None 1/4" NPT

**Pressure Rating** 

60-2,500 PSI

#### System Fill

Dry

Glycerine Silicone

Others Optional

## **Options Available**

Custom Connection Sizes Custom Materials